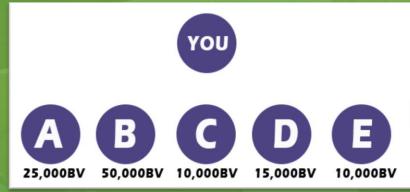

#### **Example:**

✓ Let's suppose a member is having 5 Legs with the following business on each leg.

**LEG A**: 25,000 BV, **LEG B**: 50,000 BV (**Strong Leg**), **LEG C**: 10,000 BV, **LEG D**: 15,000 BV, **LEG E**: 10,000 BV

✓ So in the above example Leg B (Strong Leg) business of the week is 50,000 BV & accumulate business of other legs is 60,000 BV, so here the matching will be 50,000 BV. Matching- 50,000 BV: 60,000 BV- (50,000 BV Matching)

Matching Income-5,000 INR (10% of the Matching). Remaining BV will be Carry forward.